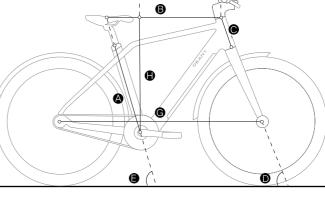

## Geometries

Seat Tube Length [A] Top tube length [B] Head tube length [C] Head tube angle [D] Seat tube angle [E] Reach [F] Wheelbase [G] Stack [H]

Bottom bracket height Bottom bracket Offset Stand-over height Chainstay length Overall length Wheel size Weight

60mm 770mm 455.5mm 1865mm 28" 19.7kg

- reanybikes.com