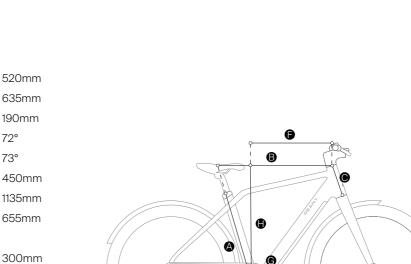

## Geometries

Seat Tube Length [A] Top tube length [B] Head tube length [C] Head tube angle [D] Seat tube angle [E] Reach [F] Wheelbase [G] Stack [H]

Bottom bracket height Bottom bracket Offset Stand-over height Chainstay length Overall length Wheel size Weight

60mm 770mm 455.5mm 1865mm 28" 19.7kg

- reanybikes.com